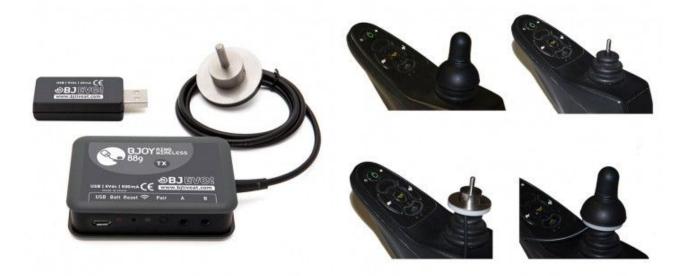

The detection ring is connected to a transmitter paired to the receiver, which is plugged to the device that you want to control.

Each transmitter can be paired up to **4 receivers** to be used with different devices or in different places.

• All settings are stored on the device. There is no need to configure the mouse again if it is used with a different device.

- This device is part of the BJOY range.
- Includes a receiver.
  - Plug & Play USB device (5V / 70 mA).
  - Recognition of the mounting angle automatically. Works with an inclination up to 45°.
  - Two customizable switch inputs.
  - Extension cable included.
  - Beeper for auditory feelback.

#### SET:

- Emitter paired up to 4 receivers.
- Operating range: 5 m.
- Frequency: 868 MHz.

#### Receiver:

- Plug and Play USB 2.0 device.
- Pairing button.
- Size: 51 x 26 x 14 mm.

### Transmitter:

- Battery: 900 mA.
- Rechargeable batery via micro USB cable.
- Pairing button.
- Two switch inputs for 3.5 mm mono jack plug (female).
- Calibration done via local USB port.
- LED battery status and indicator.
- Beeper for auditory feedback for low battery and clicks (optional).
- Size: 80 x 56 x 22 mm.