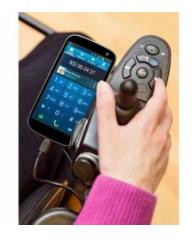

## BJ-889

Turn your wheelchair's joystick into a wireless mouse

BJOY Ring wireless is a **USB device** that converts your wheelchair's joystick into a mouse **to control your computer and compatible tablets and smartphones wirelessly.** 

The detection ring is connected to a transmitter paired to the receiver, which is plugged to the device that you want to control.

Each transmitter can be paired up to **4 receivers** to be used with different devices or in different places.