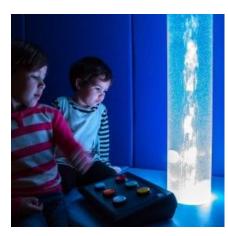

## **BJ-ETBS**

The tube that works coordinately with the SHX room

Bubble tubes can be used to recreate environments in which colors, vibration, reflections and interactivity open up **endless possibilities** for **visual tracking, motor skills, cause and effect, playing with colors**, etc.

Add the Ball Kit for Bubble Tube to multiply the visual stimuli.

This tube is used in rooms with the SHX System, and offers unlimited control options using any of the SHX elements: choose any color or even change the color of the tube using your voice or depending on the color of the image being projected.

- Dimensions: 180 x 20 cm
- High brightness
- High-quality methacrylate to prevent scratches and maintain transparency
- Compatible with the SHX System.