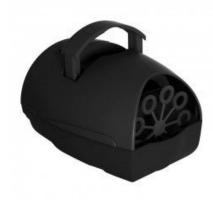

## **SHX Soap bubble machine**

## BJ-EX46

Feel the moisture and play

Bubbles are an attractive element that can be activated at any time.

Your very own bubble machine! An electric generator with a **bubble** wheel that turns to produce several bubbles at the same time. It comes with a carry strap, an adaptor and 5 L of soapy water for the generator. We also offer replacement bubble liquid.

## Includes:

- Enabler Socket+ radio frequency enabler
- Bubble machine
- 5 L drum bubble fluid
- Necessary wiring
- Compatible with the SHX System.
- Shelf for placing the bubble machine