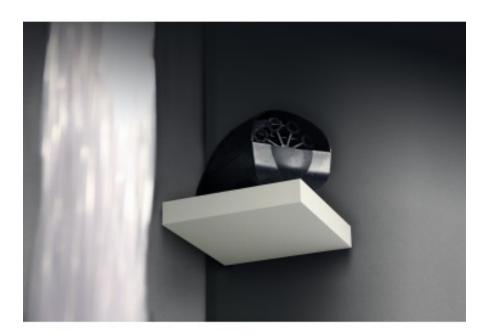

Compatible with the SHX System.

This product **includes a shelf** by default for placing the bubble machine.

## Includes:

- Enabler Socket+ radio frequency enabler
- Bubble machine
- 5 L drum bubble fluid
- Necessary wiring
- Compatible with the SHX System.
- Shelf for placing the bubble machine