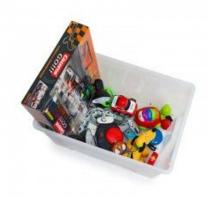

## Included Products:

- 2x Participation Box
- Switch <u>Adapted toys</u> (depending on availability\*)
- 1 Smooth Talker
- 1 ToyBox
- 1 USB Switch Interface 2
- 2 Smoothie Switch
- 1 Switch Adapted Camera
- 1 Battery Switch Adaptor (small)
- 1 Battery Switch Adaptor (9V battery)
- 2x Lamps
- 2x LED RGB light bulbs
- 1x Plastic Box (size: L78 cm x W56 cm x H44cm)
- Activities, Communication & Participation for all!