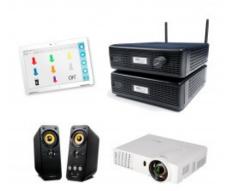

Available for Android and IOS.

Includes the following items:

- SHX Multimedia server computer
- SHX Control Device. A device that integrates the electronic control of all the items in the room with more than 150 scenes installed. A possibility of creating an unlimited number of new, personalized scenes.
- · SHX Control Software and contents installed

- Up to 20 DMX channels
- Android SHX Tablet
- Active speakers
- Projector and accessories
- DMX wires
- Available for Android: BJ-EX04 or iPad: BJ-EX04-I