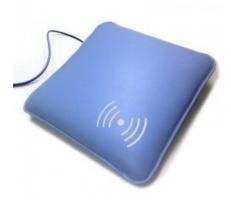

## Vibroacoustic cushion

## **BJ-EMCV**

Feel the vibration of the music or the video sounds running through your body

This fascinating cushion **vibrates to the rhythm of music, voices or the soundtrack of any video**, creating a striking but pleasant effect on its users. It needs the MyRoom! Center to function or must be used in a sensory room that uses the SHX System.

It can be hugged, placed on your lap, your back or other parts of the body to help the user build an emotional connection with them. It has an immersive effect when used in combination with other audiovisual elements, and boosts connection with people with other sensory impairments.

Measurements: 40 x 40 cm

Requires auxiliary equipment.