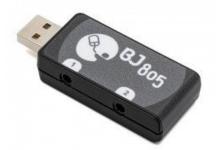

## **USB Switch interface 2**

## **BJ-805**

Connect up to two switches to your computer

This switch adapter allows connecting up to two switches to a computer USB port and use them with different specific applications that offer scanning access.

The computer recognizes the device as a **joystick** and with the software provided it is possible to convert the inputs into **mouse or keyboard signals** depending on the user's needs.

- 2 switch inputs for 3.5 mm jack plug (female).
- Plug & play USB device.
- 20 cm USB extension cable provided.
- Size: 50 x 25 x 13 mm.
- Operating systems supported: Windows, Linux, Android, Chrome OS, Mac OS