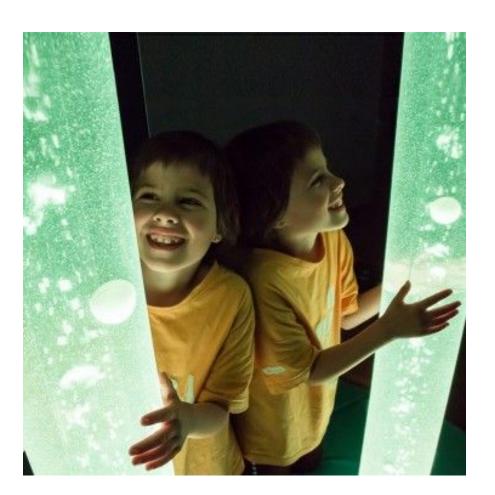

Mirrors boost **mobility**, **self-awareness** and **joint attention** while they **multiply the stimulation provided** by any visual element. Use it with the corner bases for the bubble tubes.

Special plastic mirrors used for reflecting bubble tube and other multisensory elements.

Their design makes them particularly **safe and durable** under demanding environments.

**Multiply the effects** of the bubble tubes and other elements with these reflections.