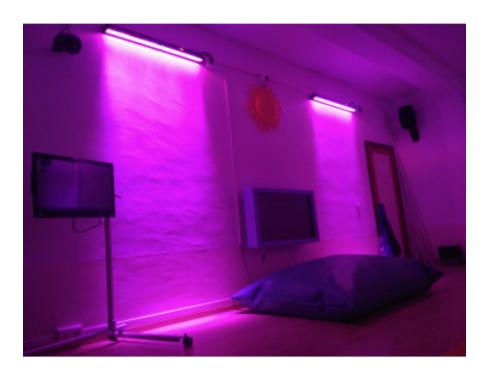

## **BJ-EI02**

Coat the walls in colour

The strip lights create **colorful environments** that allow you to change the color of the entire room. You can enhance the impact of the projections and the colors of the environments.

A strip light is recommended every two meters for color immersion.

Make the lights change with the music or with your own voice. **Compatible with the sensory SHX System**.

- · Uses DMX technology
- Size: 1025 x 65 x 66 mm.
- LED bar with 40 x 10 mm LEDs.
- Auto and low power mode.
- Dispersion of 40º.
- Voltage: 85-265 V, 50/60 Hz. Power consumption: 36 W.
- Weight: 2.6 kg.