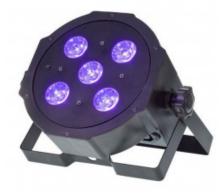

## **LED UV Spotlight**

**BJ-EIFUVL** LED Ultraviolet spotlight

A powerful, long-lasting **LED spotlight** that emits ultraviolet light in a specific area.

This lighting element can be controlled with the **MyRoom! Center**, which allows you to **change the colors** and adjust the **intensity** of the lighting **depending on the activity and the ambient noise**.

This DMX spotlight is composed of 55 high brightness long-life LEDs.

- DMX Lamp with 55 LEDs
- Works on 230V
- Not compatible with the SHX System for multisensory rooms
- Comes with a remote control