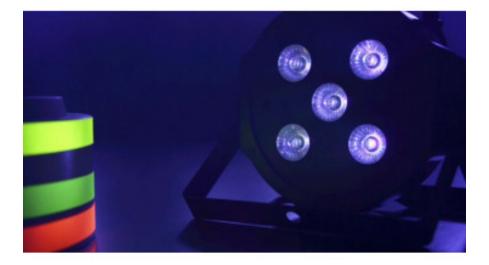

This spotlight can be used in sensory rooms (not with the SHX System).

Use it in <u>ultraviolet corner</u>. Open a door to the **multisensory world** by installing an ultraviolet corner in your Snoezelen or sensory room, or a small space in any bedroom. When the lights go out, the darkness reveals mysteries and objects that only shine in this corner.