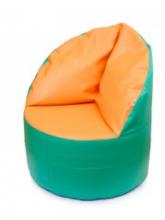

# **Comfort Seat**

## **BJ-EMAS**

Comfort that embraces your body

The comfort chair is designed with the perfect combination of foam and bean bag filling, allowing the user to sit on a **stable base and feel gently enveloped** by the comfortable backrest.

This comfortable seat provides a feeling of well-being and encourages a desire to communicate and learn.

Dimensions: 80 x 80 x 87 cm.

Seat height: 40 cm.