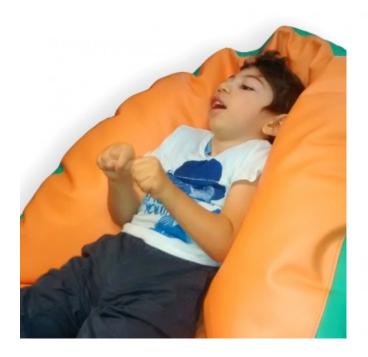

## **BJ-EMAS**

Comfort that embraces your body

The comfort chair is designed with the perfect combination of foam and bean bag filling, allowing the user to sit on a **stable base and feel gently enveloped** by the comfortable backrest.

This comfortable seat provides a feeling of well-being and encourages a desire to communicate and learn.

Dimensions: 80 x 80 x 87 cm.

Seat height: 40 cm.