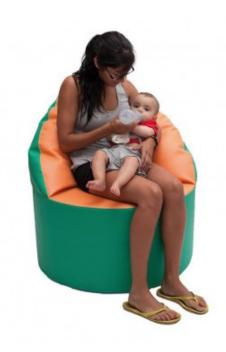

## **BJ-EMAS**

Comfort that embraces your body

The comfort chair is designed with the perfect combination of foam and bean bag filling, allowing the user to sit on a **stable base and feel gently enveloped** by the comfortable backrest.

This comfortable seat provides a feeling of well-being and encourages a desire to communicate and learn.

Dimensions: 80 x 80 x 87 cm.

Seat height: 40 cm.