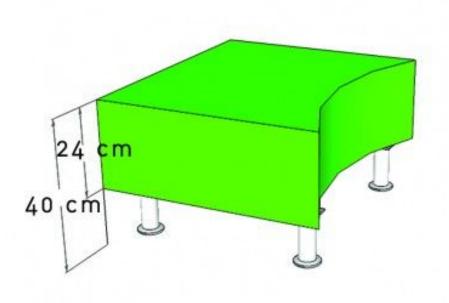

The modules with feet can be used with people who require floor hoists for mobility.

Dimensions: 110 x 110 x 40 cm.