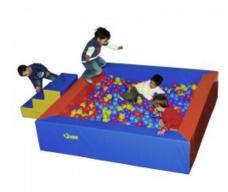

# **Ball Pit - High or Medium**

## BJ-EMPB70, BJ-EMPB45

Explore, play and feel in this funny element

Ball pits are a fun therapeutic element that encourage movement and play. The massaging effect of the balls also **encourages proprioception**.

Our ball pits consist of a floor mat and four reinforced walls that are assembled to make a **strong, crush-proof structure**. They can be produced in varying sizes.

#### Dimensions:

High pit: 145 x 145 x 70cm
Medium pit: 145 x 145 x 45cm

Includes the necessary multicolor balls set.