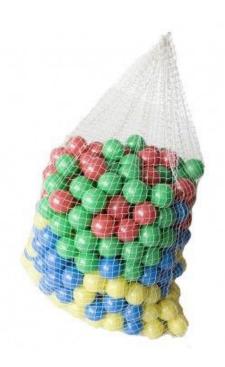

#### Dimensions:

High pit: 145 x 145 x 70cm
Medium pit: 145 x 145 x 45cm

Includes the necessary multicolor balls set.