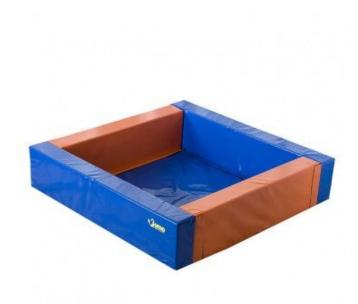

Our ball pits consist of a floor mat and four reinforced walls that are assembled to make a **strong, crush-proof structure**. They can be produced in varying sizes.

#### Dimensions:

High pit: 145 x 145 x 70cm
Medium pit: 145 x 145 x 45cm

Includes the necessary multicolor balls set.