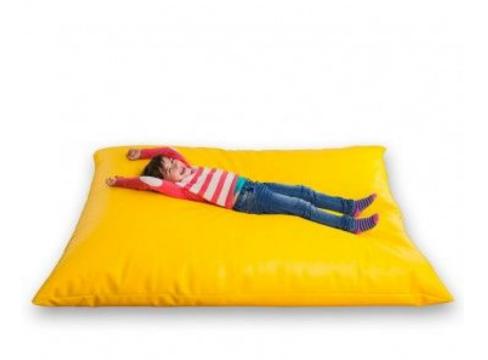

## **BJ-EMPT**

Arrange it to the most comfortable position. Ideal for spasticity and low muscle tone

This pouf is the result of innovation and testing with many users. It is designed to adapt to every person and situation, and is useful for people with **spasticity** or **poor muscle tone**. This also pouf allows wheelchair users to **change posture or be in a comfortable position that permits their participation in an activity or conversation.** Our poufs are made with a **highly resistant**, **pleasant material**, and are filled with micro balls that adapt to the shape of the body.

This pouf can be perfectly adapted to each individual. It is suitable for those who have poor muscle tone or spasticity. As with all our furniture, vibration can be incorporated.

You can order the poufcase/cover by separate together with its stuffing (BJ-FEMPT).

Dimensions: 140 x 180 cm.