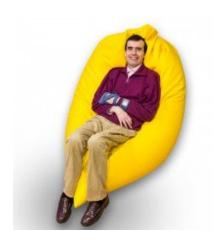

## **BJ-EMPT**

Arrange it to the most comfortable position. Ideal for spasticity and low muscle tone

This pouf is the result of innovation and testing with many users. It is designed to adapt to every person and situation, and is useful for people with **spasticity** or **poor muscle tone**. This also pouf allows wheelchair users to **change posture or be in a comfortable position that permits their participation in an activity or conversation.** Our poufs are made with a **highly resistant**, **pleasant material**, and are filled with micro balls that adapt to the shape of the body.

This pouf can be perfectly adapted to each individual. It is suitable for those who have poor muscle tone or spasticity. As with all our furniture, vibration can be incorporated.

You can order the poufcase/cover by separate together with its stuffing (BJ-FEMPT).