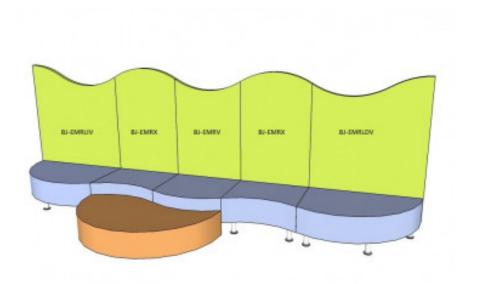

# **BJ-EMRLDV**

Protect the walls of your room and make them pleasant

Undulating backrests to create more flowing environments. Available in two different heights. Designed for lying down, sitting down, giving a massage, watching, chatting, feeling...

An easily expandable modular system. The modules are designed in bright colors to create pleasant designs and combinations. Designed to provide **great comfort** for the user and **complete safety** for therapy professionals.

Use it in combination with BJ-EMRX for a wavy effect

Dimensions: H - 110cm. W - 105cm. D - 5 cm