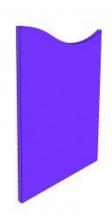

# Right end convex end back panel 105 cm

Use it in combination with BJ-EMRX for a wavy effect

Dimensions: H - 110cm. W - 105cm. D - 5 cm