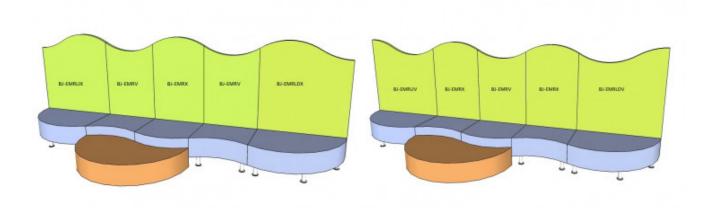

Use it incombination with convex panels for a wavy effect

Dimensions: H - 100cm. W - 70cm. D - 5 cm