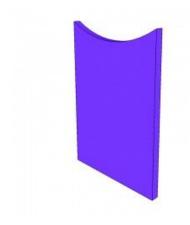

# Concave back panel 70 cm

## **BJ-EMRV**

Protect the walls of your room and make them pleasant

Set up relaxation zones to facilitate massage and communication and create a comfortable, accessible space. You can choose among a **wide range of bright colors**, depending on the finish needed for you room.

Use it incombination with convex panels for a wavy effect

Dimensions: H - 100cm. W - 70cm. D - 5 cm