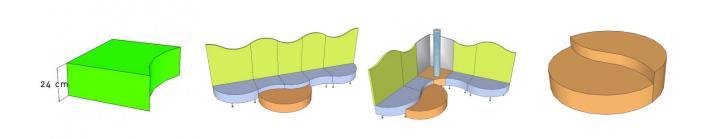

# **BJ-EMYIN-A**

Combine and create different scenarios

One of our modular furniture options, designed for lying down, sitting down, giving a massage, watching, chatting, feeling...

An easily expandable modular system that you can use to create fantastic combinations. The modules are designed in bright colors to create pleasant designs and combinations. Designed to provide **great comfort** for the user and **complete safety** for the professionals.

Dimensions: Height: 140 x 80 x 40 cm