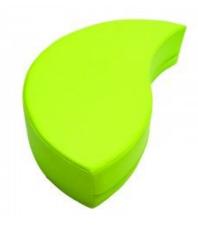

# Yin shaped module

# **BJ-EMYIN-A**

Combine and create different scenarios

One of our modular furniture options, designed for lying down, sitting down, giving a massage, watching, chatting, feeling...

An easily expandable modular system that you can use to create fantastic combinations. The modules are designed in bright colors to create pleasant designs and combinations. Designed to provide **great comfort** for the user and **complete safety** for the professionals.

Dimensions: Height: 140 x 80 x 40 cm