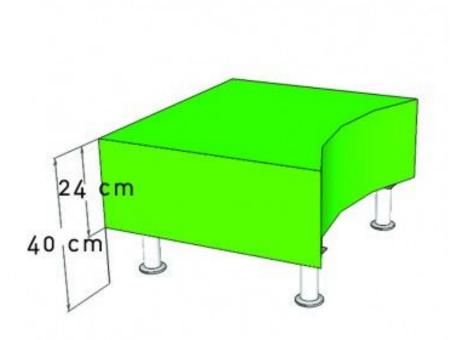

The modules with feet can be used with people who require floor hoists for mobility.

Dimensions: 140 x 80 x 40cm.