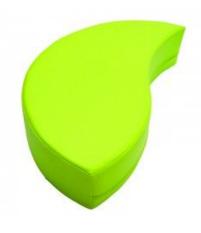

# Yin shaped module with legs

# **BJ-EMYIN-P**

Combine and create different scenarios. Accessible for mobile hoists

One of our modular furniture options, designed for lying down, sitting down, giving a massage, watching, chatting, feeling...

An easily expandable modular system that you can use to create fantastic combinations. The modules are designed in bright colors to create pleasant designs and combinations. Designed to provide **great comfort** for the user and **complete safety** for the professionals.

The modules with feet can be used with people who require floor hoists for mobility.

Dimensions: 140 x 80 x 40cm.