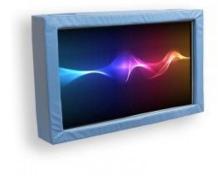

## BJ-EP2

Large 40-inch touch screen with computer and more than 50 activities

This panel with a large screen (40") allows you to install software for multisensory, voice and touch learning interaction. The system offers applications for **voice-based interaction** with the microphone, **touchscreen or external switches**. They can be used to work on cause and effect, vocalization, mobility, play, swiping, memory...

In addition to the activities included, any **Windows-compatible application** can be installed.

The padded protection makes it a safe element, ideal for demanding environments such as multisensory rooms.

- Dimensions: 104x63 cm
- Touchscreen
- Format 16:9.
- 1920 x 1080 WUXGA resolution.
- 1080p FHD.
- 16.7 million colors.
- Brightness 700 cd / m2.
- Viewing Angles Horizontal / Vertical 178º.
- Contrast ratio 3000:1.
- Response time of 8 ms.
- Integrated "Dualtouch" touchscreen, infrared, touch technology.
- VESA Rear mount VESA 400 x 200 mm.
- Backlight life of 50,000 hours.
- Computer (integrated into touchscreen)
- Windows 8.1.
- Microphone and speakers.
- Wireless keyboard and mouse.
- Quick start (30 seconds)
- Protection
- Padded cover in the color of your choice.
- Switch ON/OFF.