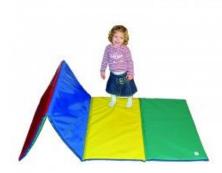

# **BJ-ESFP**

Take it wherever you want

A foldable foam mat that allows you to have a soft, movable surface for floor-based activites.

Dimensions: 200 x 100 x 3 cm