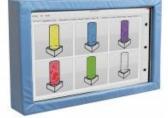

## **SHX Touch panel**

Control the SHX room from this great panel and enjoy many other applications

This large touch panel **controls the BJ Control SHX software** to select any scene and choose the collection of scenes that will be activated by other controllers. In addition, you can add any other Sensory Software and increase the possibilities.

The panel is compatible with the SHX System.

Measurements: 104 x 63 cm.

Screen size: 107 x 59 x 6 cm.(without soft protection and wall mount)

- 40" multi-touch screen
- Format 16:9.
- Resolution 1920 x 1080 WUXGA
- 1080p Full HD.
- 16.7 million colors
- Brightness 700 cd / m2
- Horizontal / Vertical angles of vision: 178º.
- Contrast ratio 3000:1
- Response time 8 ms
- "Dualtouch" touchscreen, built-in infrared
- VESA mount 400 x 200 mm
- Backlighting 50,000 hours
- Protection
- Protective foam colors to be selected
- ON/OFF button integrated into the protective padding.