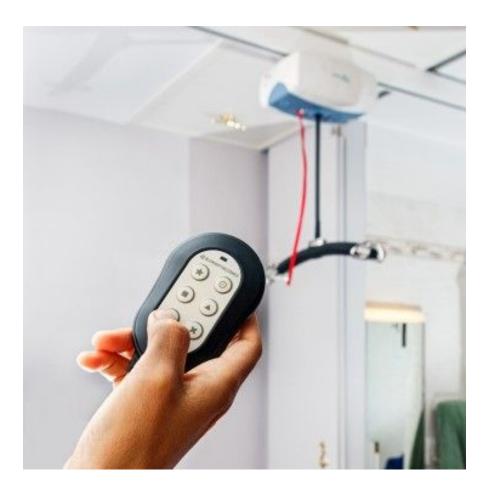

## BJ-257

Control up to 11 household elements in an integrative and accessible way

Control 6 allows you to **comfortably control your household devices in a simple and integrated manner**.

**Up to 10 programmemable functions** to control elements like doors, hoists, lifts, lights or infrared devices like television, sound system or air-conditioning.

The ideal solution to enter or leave the home, to control your bed or your hoist.

This device is part of our <u>environmental control</u> solution.

**Technical features:** 

- Number of keys: 6
- Number of programmemable functions per key: 2
- Number of functions it allows you to control: up to 10.
- High luminosity LEDs.
- Keys in relieve for their easy differentiation.
- Long autonomy: 240 mAh Ion-lithium battery.
- Charge: using a USB cable.
- Fixing to be able to hang the remote control.
- Ergonomic design.
- Radio Frequency: 433 MHz (ICM).
- Infrared Frequency: 38 kHz.
- Size: 84 x 53 x 19 mm.