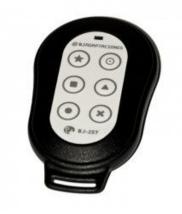

## **Control 6**

## BJ-257

Control up to 11 household elements in an integrative and accessible way

Control 6 allows you to **comfortably control your household devices in a simple and integrated manner**.

**Up to 10 programmemable functions** to control elements like doors, hoists, lifts, lights or infrared devices like television, sound system or air-conditioning.

The ideal solution to enter or leave the home, to control your bed or your hoist.

This device is part of our <u>environmental control</u> solution.

**Technical features:** 

- Number of keys: 6
- Number of programmemable functions per key: 2
- Number of functions it allows you to control: up to 10.
- High luminosity LEDs.
- Keys in relieve for their easy differentiation.
- Long autonomy: 240 mAh Ion-lithium battery.
- Charge: using a USB cable.
- Fixing to be able to hang the remote control.
- Ergonomic design.
- Radio Frequency: 433 MHz (ICM).
- Infrared Frequency: 38 kHz.
- Size: 84 x 53 x 19 mm.