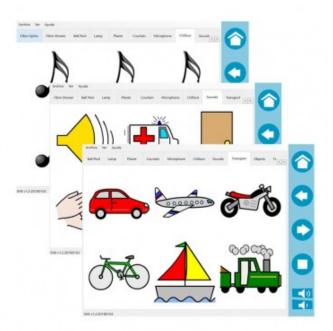

The BJ SHX Control program and contents are in a USB stick for you to install in your computer. This allows a series of actions to be activated by selecting SHX scenes. You can activate sounds and videos, control elements such as the bubble tubes and the optical fibers or change the color of the room, either individually or by combining a group of actions at the same time.

The scenes are compiled in different SHX collections. The SHX System **includes various collections** that can be activated depending on your needs. They can be fully **personalized** and, if you prefer, you **can create new collections and scenes**.