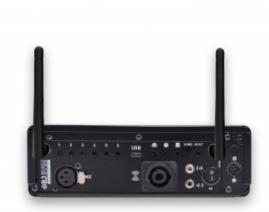

## BJ-EX06

Customized welfare and leisure

The **SHX Device** has been created for these environments that already have most of the hardware need to build a Multisensory room in your home.

The SHX Device does not integrate a Multimedia computer in its features. It is composed just for the SHX Control device module that allows you to control the lighting, Radio Frequency, and vibration in/outputs.

## Features:

- Luminea router (BJ-LWAP) included
- SHX Control Device module.
- SHX Control Software and contents on a USB stick.
- RF in/outputs
- Switch inputs
- IR record/outputs
- 20 DMX channels
- 1 vibroacoustic outputs