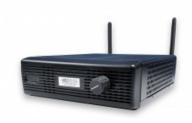

## BJ-EX06

Customized welfare and leisure

The **SHX Device** has been created for these environments that already have most of the hardware need to build a Multisensory room in your home.

The SHX Device does not integrate a Multimedia computer in its features. It is composed just for the SHX Control device module that allows you to control the lighting, Radio Frequency, and vibration in/outputs.

## Features:

- Luminea router (BJ-LWAP) included
- SHX Control Device module.
- SHX Control Software and contents on a USB stick.
- RF in/outputs
- Switch inputs
- IR record/outputs
- 20 DMX channels
- 1 vibroacoustic outputs