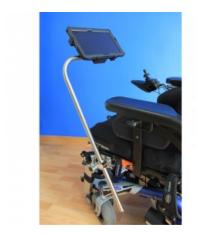

## BJ-605

Firm hold for tablets, communicators and other devices

Arm that allows different **equipment like laptops**, electronic planners, joysticks, **communicators**, etc., to be **firmly attached** to the **wheelchair**.

Can be mounted and removed or oriented with  $90^{\circ}$  turns without the need to adjust any screws, and always returns to the exact same position.

• Compatible with any wheelchair (tubes up to 45mm) Rigid arm that reduces vibrations. Maximum load 4 kg.

When placing the order, indicate the device that that must be compatible, to provide the arm with the appropriate tray. There are different sizes and types.