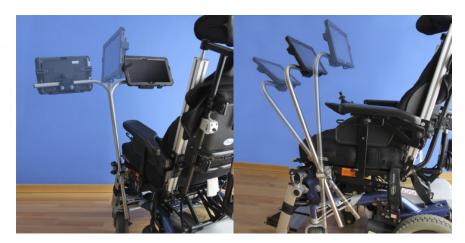

Can be mounted and removed or oriented with  $90^{\circ}$  turns without the need to adjust any screws, and always returns to the exact same position.

• Compatible with any wheelchair (tubes up to 45mm) Rigid arm that reduces vibrations. Maximum load 4 kg.

When placing the order, indicate the device that that must be compatible, to provide the arm with the appropriate tray. There are different sizes and types.