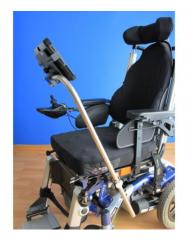

## BJ-605

Firm hold for tablets, communicators and other devices

Arm that allows different **equipment like laptops**, electronic planners, joysticks, **communicators**, etc., to be **firmly attached** to the **wheelchair**.

Can be mounted and removed or oriented with  $90^{\circ}$  turns without the need to adjust any screws, and always returns to the exact same position.

• Compatible with any wheelchair (tubes up to 45mm) Rigid arm that reduces vibrations. Maximum load 4 kg.

When placing the order, indicate the device that that must be compatible, to provide the arm with the appropriate tray. There are different sizes and types.