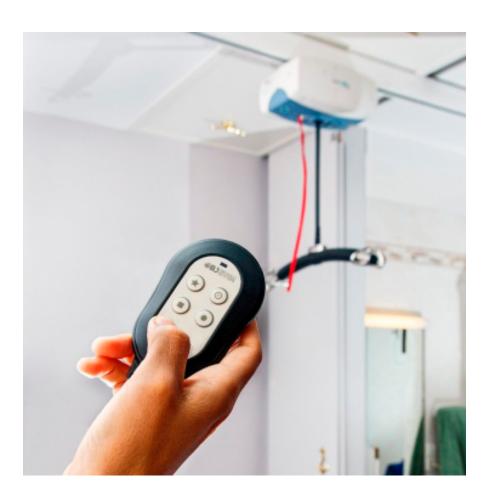

## **BJ-261**

Control up to 7 household elements in an integrative and accessible way

**Control 4** allows you to **comfortably control your household devices in a simple and integrated manner**.

You can customize it your way with the **7 programmable functions** which will allow you to control elements like doors, hoists, lifts/elevators, lights or infrared devices like television, sound system or air-conditioning.

The most accessible solution to enter or leave the home, to control your bed or your hoist.

This device is part of our <u>environmental control</u> solutions catalogue.