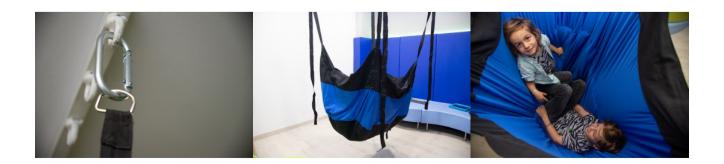

## **BJ-EVSBF**

Anchor support for the Snuggle Bag

This Anchor Support is necessary for the <u>Snuggle Bag</u> to firmly hold up.

The <u>Snuggle Bag</u> surrounds the user putting him in a fetal position and allowing swinging and rocking.

It provides **multiple benefits for the propioceptive and vestibular areas**; and it is optimal for its use at home, hospitals, kindergartens, schools, as well as sensory rooms.

Besides, it **helps with emotional regulation** affecting very positively to its users and providing them with great sense of security and calm.

Click <u>here</u> for finding more about the Snuggle Bag and its different sizes and weighs allowed.

Independent of the ceiling you have, you still can hang the snuggle bag very easily. Ask us for the <u>False Ceiling Extension</u> in case you have a suspended or false ceiling.

Snuggle Bag not included.

This anchor supports the three sizes related to three different weights of snuggle bags, being suitable for supporting up to 80 kg.