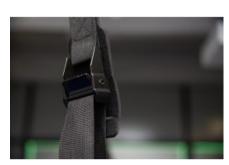

## Snuggle Bag Anchor Support

## **BJ-EVSBF**

Anchor support for the Snuggle Bag

This Anchor Support is necessary for the <u>Snuggle Bag</u> to firmly hold up.

The <u>Snuggle Bag</u> surrounds the user putting him in a fetal position and allowing swinging and rocking.