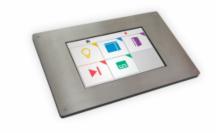

## BJ-262

**Control Touch** is a remote for the **control of the environment** designed to work with an <u>Enabler Core</u> for a **complete control of the different elements in big buildings**, such as **hospitals**, **centres**, **nursing homes**, etc. and also in the **house**. The control from a digital screen which is easily installed and fitted into the wall makes it very easy and convenient for every place.

Control Touch integrates the **Application** *Control* which allows to customize the interface for every specific user.

This device is part of our <u>environmental control</u> solution.