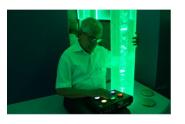

## **BJ-LCTRL**

Change the colors of the tube or the fiber

This versatile control allows you to interact in a simple way with the elements of a multi-sensory room. It allows you to control the color and activation of any Luminea device such as a <u>bubble tube</u>, <u>optical fibers</u>, <u>ball pool</u>, etc.

Press the button directly and you will change the color of the device. The remote is used to **control one or several Luminea devices individually or combined** and also as an <u>SHX System</u> controller.