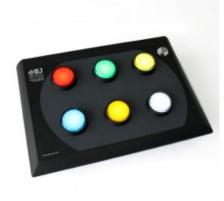

## **Button 6**

## **Features**

- · Works with radio frequency
- Number of buttons: 6
- Transparent pouches on the colored buttons for inserting pictograms
- Option of Buttons backlight (ON/OFF switch)
- Number of switch inputs: 6