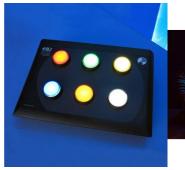

## **Features**

- · Works with radio frequency
- Number of buttons: 6
- Transparent pouches on the colored buttons for inserting pictograms
- Option of Buttons backlight (ON/OFF switch)
- Number of switch inputs: 6