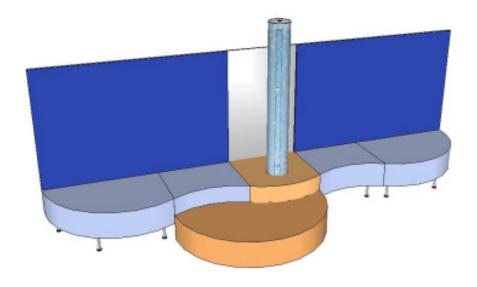

# **BJ-LEMAX-P**

Convex module to be used as base for bubble tube

It can be integrated into our **modular furniture system.** 

An easily expandable modular system that you can use to create fantastic combinations. The modules are designed in bright colors to create pleasant designs and combinations. Designed to provide **great comfort** for the user and **complete safety** for the professionals.