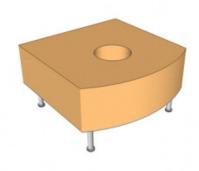

# Convex module with legs for bubble tube

# **BJ-LEMAX-P**

Convex module to be used as base for bubble tube

It can be integrated into our **modular furniture system.** 

An easily expandable modular system that you can use to create fantastic combinations. The modules are designed in bright colors to create pleasant designs and combinations. Designed to provide **great comfort** for the user and **complete safety** for the professionals.

The modules with feet can be used with people who require floor hoists for mobility.

### Dimensions:

- 70 x 60 x 40cm
- With legs: 70 x 60 x 40cm. Module height 24cm, height of legs 26cm