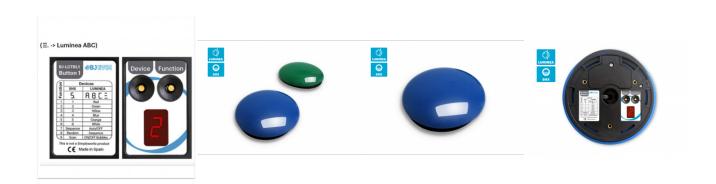

#### Configuration

This switch is wireless, which allows a cable free environment and very easy to configure. On the back side, it has a display to choose the device you want to control and the mode you want to play (color change, sequential mode, scan mode, random, or ON and OFF). Its batteries are long-lasting allowing to push 100.000 times before they need to be changed.

#### Improvements in this product:

- Wireless: No need of an additional receiver (works directly via Radio-Frequency) with all Luminea devices and SHX Device.
- Long-lasting batteries, allowing to push press 100.000 times.
- Many functions: you can choose color change, sequential mode, scan mode, random, or ON and OFF.
- Choose function: It has a display to choose the device and the function.
- Control all devices at the same time coordinately or in a single way.
- Works with all devices: Luminea and SHX.