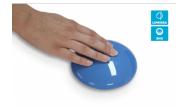

## Therapeutic Opportunities

**Let the user take over** and pick his favorite switch to interact with the room. He will be the leader of the session and that will affect positively in the therapeutic intervention. It boosts interaction, playing, communication, learning and entertaining.

#### Configuration

This switch is wireless, which allows a cable free environment and very easy to configure. On the back side, it has a display to choose the device you want to control and the mode you want to play (color change, sequential mode, scan mode, random, or ON and OFF). Its batteries are long-lasting allowing to push 100.000 times before they need to be changed.